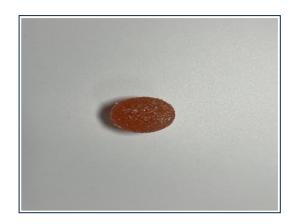

## **Certificate of Analysis**

Client Name: Upstate Elevator Operators

License Number: WHLS0004

Sample ID: 0A399

Sample Name: THC+CBD Gummy - Sour Cherry

Sample Lot: MANU000523UE0SC02

Sample Matrix: Gummy Date Received: 1/5/2023 **Date Reported: 4/13/2023** 